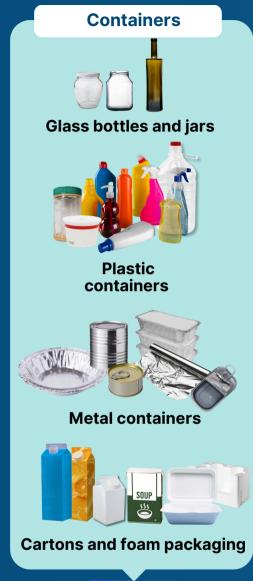

## **Accepted for recycling**

**Batteries** 

Toys

**Diapers** 

**Propane** canisters

cover books

Recycling update: Glass bottles and jars are now accepted in your blue box, and cardboard can go in your yellow box.

## **Collection zone legend**

Week 1

Week 2

Week 1: Blue bin - containers

Week 2: Yellow bin - paper/fibres