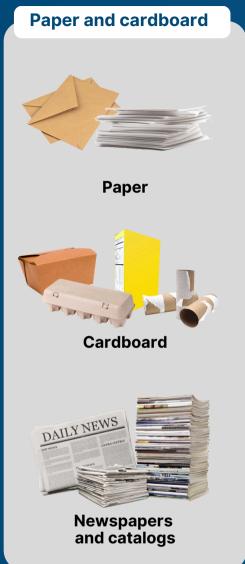

## **Accepted for recycling**

**Batteries** 

Toys

**Diapers** 

**Propane** canisters

cover books

Recycling update: Glass bottles and jars are now accepted in your blue box, and cardboard can go in your yellow box.

## **Collection zone legend**

Week 1

Week 2

Week 1: Blue bin - containers

Week 2: Yellow bin - paper/fibres