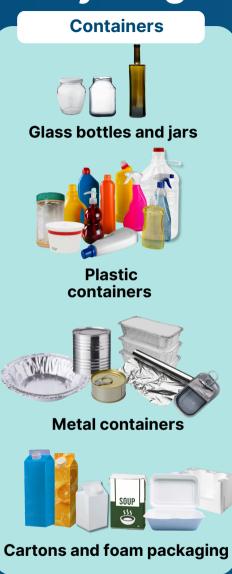

## **Accepted for recycling**

**Batteries** 

Toys

**Diapers** 

**Propane** canisters

cover books

Recycling update: Glass bottles and jars are now accepted in your blue box, and cardboard can go in your yellow box.

## **Collection zone legend**

Week 1

Week 2

Week 1: Blue bin - containers

Week 2: Yellow bin - paper/fibres